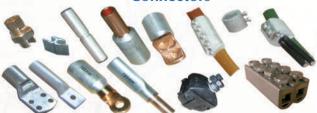

#### **Connectors**

 Cable Lugs & Connectors
 Mechanical Screw Connectors • Bimetallic Lugs & Connectors. • Split Bolt Connectors • H Type & C Type Compression Connectors • Insulation Piercing Connectors