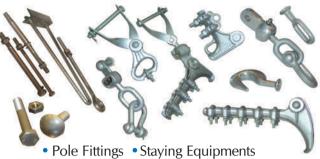

#### **Pole Line Hardwares**

- Structural Steel Cross Arms & Steel Works
  - Fasteners Bolts, Nuts & Washers

#### **Fabricated Steel Structures**

 Cross Arms for Steel & Wooden Poles.
 Cross Arms for Transformer & Fuse Cut outs. • Channels for Mounting Pole Equipments. • Tower Parts, Straps, Ties, Support Brackets. • Substation Structures.