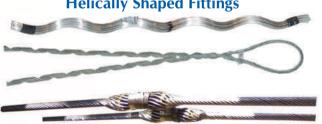

#### **Helically Shaped Fittings**

- Guy Grips Line Guards Armour Rods Insulator Binding • Pole Top Make offs
  - Armour Grip Clamp